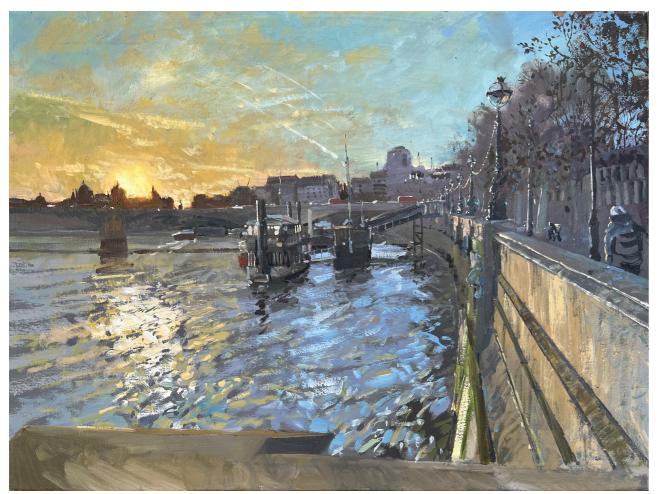

### London

Wizardry and Witchcraft at Cambridge Circus 24x30in

Embankment Pier from Cleopatras Needle 18x24in Oil on canvas

Top of the stairs, Albert Embankment Path 18x24in Oil on canvas

Late Summer in Russell Square

#### The Christmas Catalogue 2023 Price List:

Late Summer in Russell Square

Embankment Pier from Cleopatras Needle

Top of the stairs, Albert Embankment Path

Wizardry and Witchcraft at Cambridge Circus

£2500