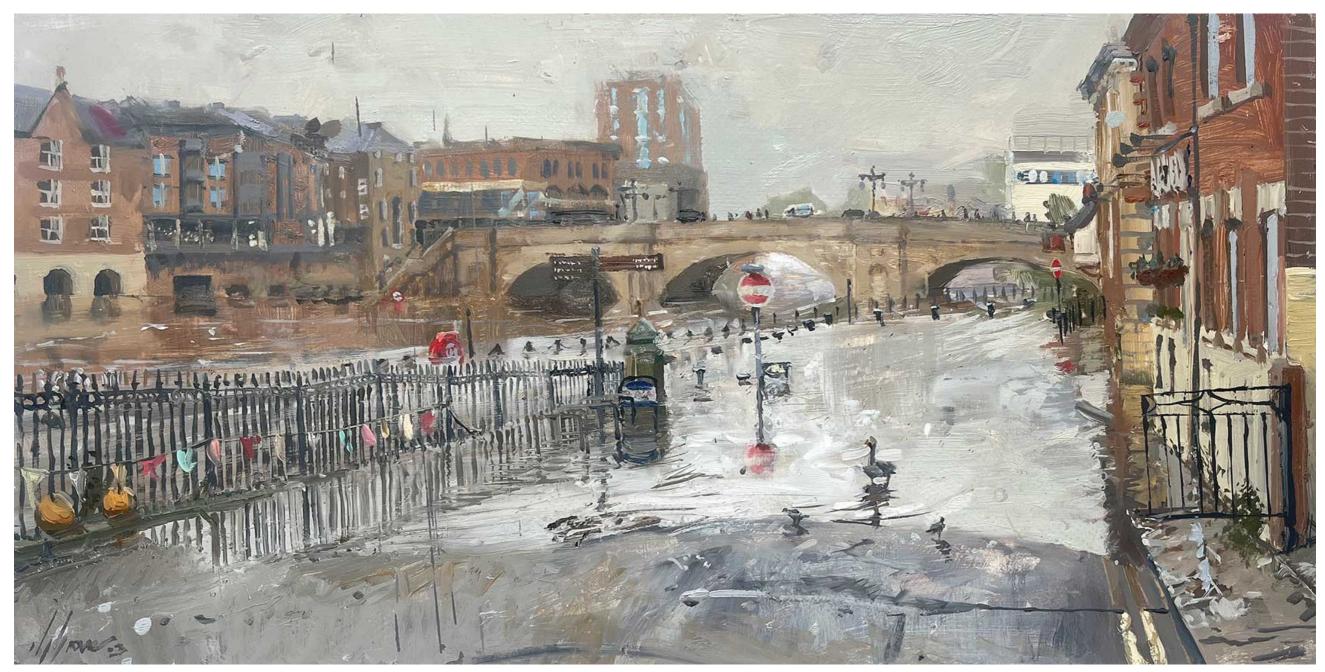

t Pier from Cleopatras Needle 18x24in Oil on canvas



Top of the stairs, Albert Embankment Path 18x24in Oil on canvas



Late Summer in Russell Square

12x36in



The London Troops War Memorial 18x24in Oil on canvas



James Henry Greathead Statue, Cornhill, London 24x30in Oil on board



The Heart of Knightsbridge

12x24in



Crisp morning, Piccadilly 18x24in Oil on canvas



Road Ahead Closed, St Martins Lane 12x16in Oil on board



The Westminster Clock 12x16in Oil on board



Back to Life 30x48in Oil on canvas







A new day, Upper Street 18x24in Oil on canvas



The Jubilee on The Strand 24x30in Oil on canvas

#### New York



Empire State from West 34th Street 12x16in
Oil on board



Times Square, New York 8x10in Oil on board



5th Avenue, New York 12x12in Oil on board

## York



The Ouse in flood, York

12x24in

### Oxford



Catte Street towards Radcliffe Square, Oxford 12x16in
Oil on board



Magdalen College from the High Street 12x16in Oil on board

#### Cambridge



Drizzly start, Kings Parade, Cambridge 18x24in Oil on board



Kings College Chapel 18x24in Oil on board



Scudamore's at Magdalene Bridge, Cambridge

10x12in

## Venice



Last Light, Church of San Giorgio Maggiore 10x12in Oil on board



First Light, Church of San Giorgio Maggiore 10x12in Oil on board

### Stamford



Albert Foot Bridge, Stamford 8x10in Oil on board



The High Street sudden Snow 24x30in Oil on canvas

#### The Christmas Catalogue 2023 Price List:

Late Summer in Russell Square

Embankment Pier from Cleopatras Needle

Top of the stairs, Albert Embankment Path

Wizardry and Wi