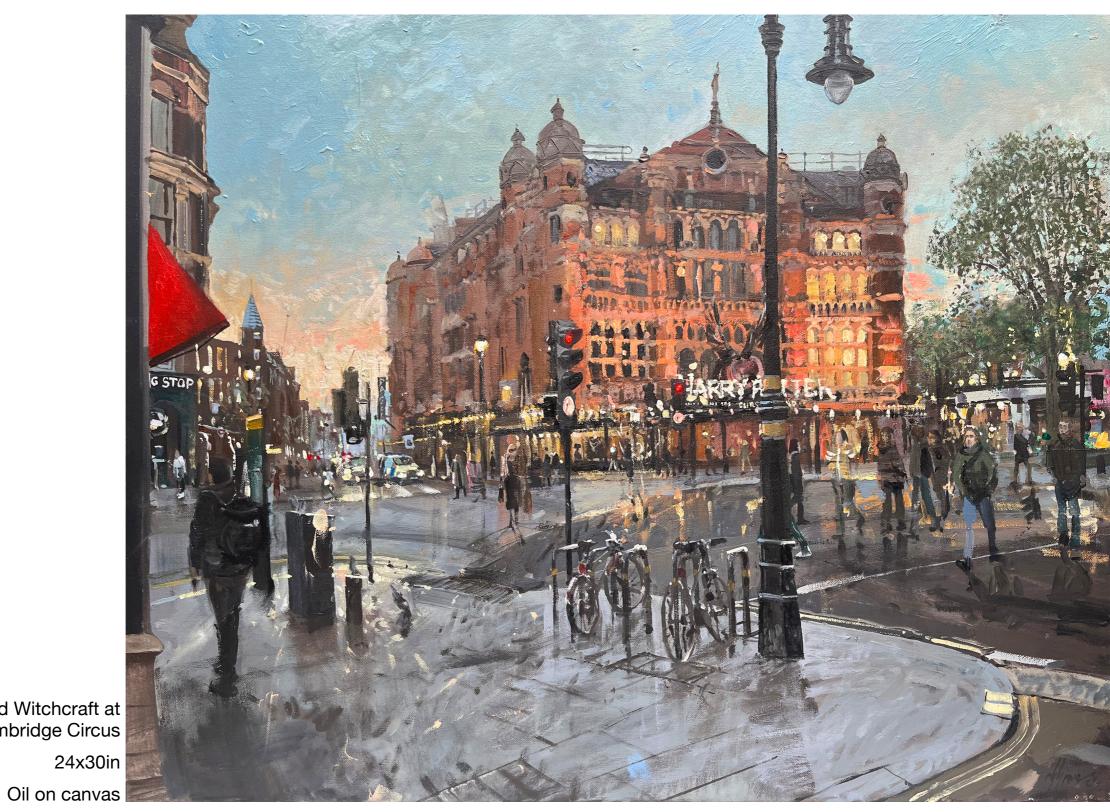

### London

Wizardry and Witchcraft at Cambridge Circus 24x30in

Embankment Pier from Cleopatras Needle 18x24in Oil on canvas

Top of the stairs, Albert Embankment Path 18x24in Oil on canvas

Late Summer in Russell Square

#### The Christmas Catalogue 2023 Price List:

Late Summer in Russell Square

Embankment Pier from Cleopatras Needle

Top of the stairs, Albert Embankment Path

Wizardry and Witchcraft at Cambridge Circus

£2500