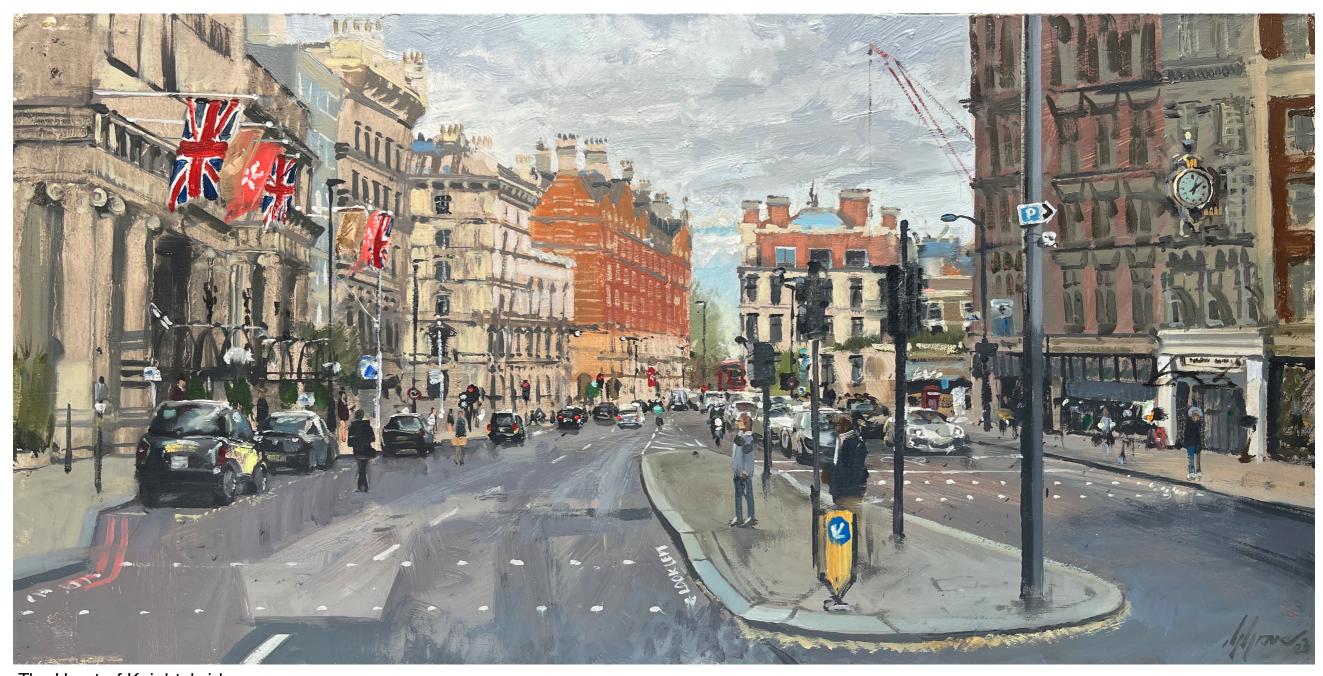

12x36in

The London Troops War Memorial 18x24in Oil on canvas

James Henry Greathead Statue, Cornhill, London 24x30in Oil on board

The Heart of Knightsbridge

12x24in

Crisp morning, Piccadilly 18x24in Oil on canvas