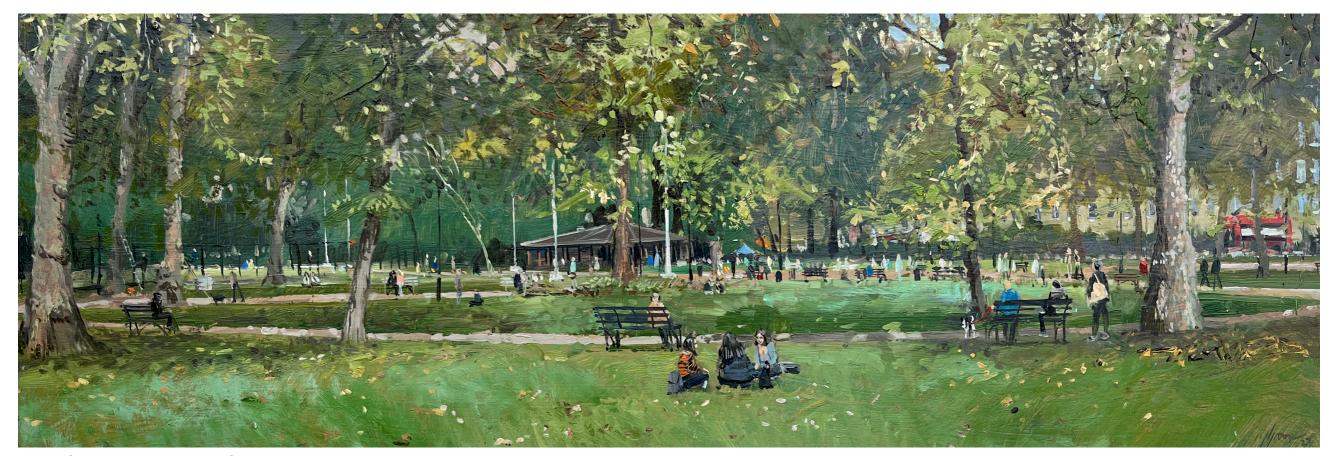

### London

Wizardry and Witchcraft at Cambridge Circus 24x30in

Embankment Pier from Cleopatras Needle 18x24in Oil on canvas

Top of the stairs, Albert Embankment Path 18x24in Oil on canvas

Late Summer in Russell Square

12x36in

The London Troops War Memorial 18x24in Oil on canvas

James Henry Greathead Statue, Cornhill, London 24x30in Oil on board

The Heart of Knightsbridge

12x24in

Crisp morning, Piccadilly 18x24in Oil on canvas