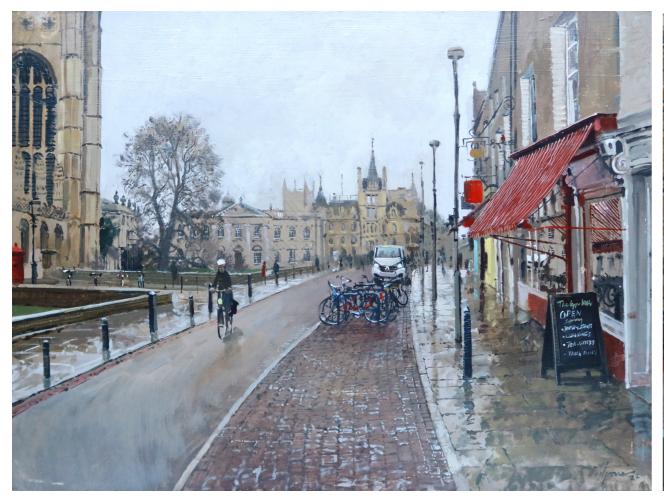

#### Cambridge

Drizzly start, Kings Parade, Cambridge 18x24in Oil on board

Kings College Chapel 18x24in Oil on board

Scudamore's at Magdalene Bridge, Cambridge

10x12in