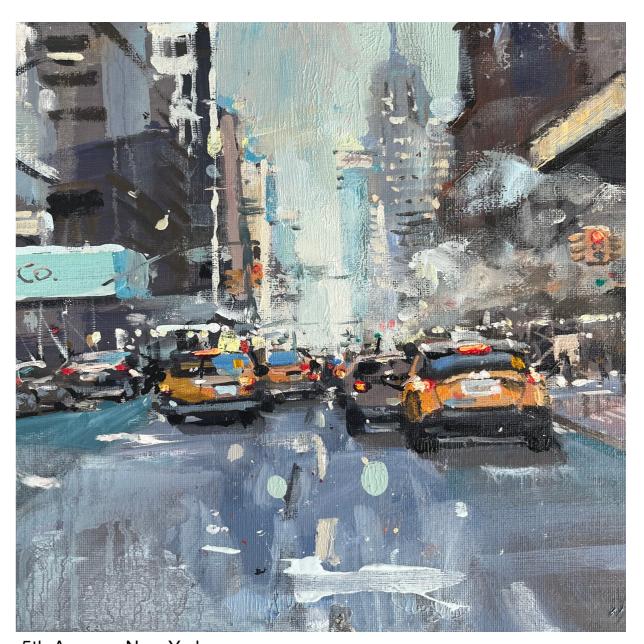

#### New York

Empire State from West 34th Street 12x16in
Oil on board

Times Square, New York 8x10in Oil on board

5th Avenue, New York 12x12in Oil on board