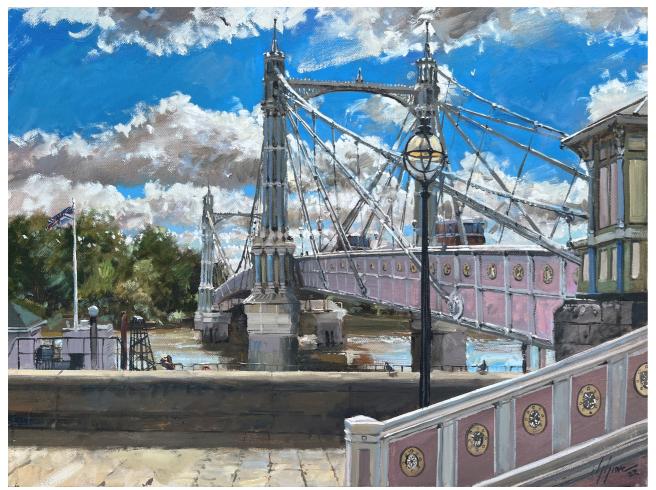

£2250

£2250

£3750

| The High Street sudden Snow                    | £3500 |
|------------------------------------------------|-------|
| Albert Foot Bridge, Stamford                   | £900  |
| Last Light, Church of San Giorgio Maggiore     | £900  |
| First Light, Church of San Giorgio Maggiore    | £900  |
| Scudamore's at Magdalene Bridge, Cambridge     | £1200 |
| Drizzly start, Kings Parade, Cambridge         | £2000 |
| Kings College Chapel                           | £2000 |
| Catte Street towards Radcliffe Square, Oxford  | £1500 |
| Magdalen College from the High Street          | £1500 |
| The Ouse in flood, York                        | £1500 |
| Times Square, New York                         | £900  |
| 5th Avenue, New York                           | £1350 |
| Empire State from West 34th Street             | £1500 |
| The Jubilee on The Strand                      | £3750 |
| Albert Bridge from the Gardens                 | £2000 |
| A new day, Upper Street                        | £2250 |
| Back to Life                                   | £8000 |
| Road Ahead Closed, St Martins Lane             | £1500 |
| The Westminster Clock                          | £1500 |
| Crisp morning, Piccadilly                      | £2250 |
| The Heart of Knightsbridge                     | £1500 |
| The London Troops War Memorial                 | £2250 |
| James Henry Greathead Statue, Cornhill, London | £3750 |
|                                                |       |