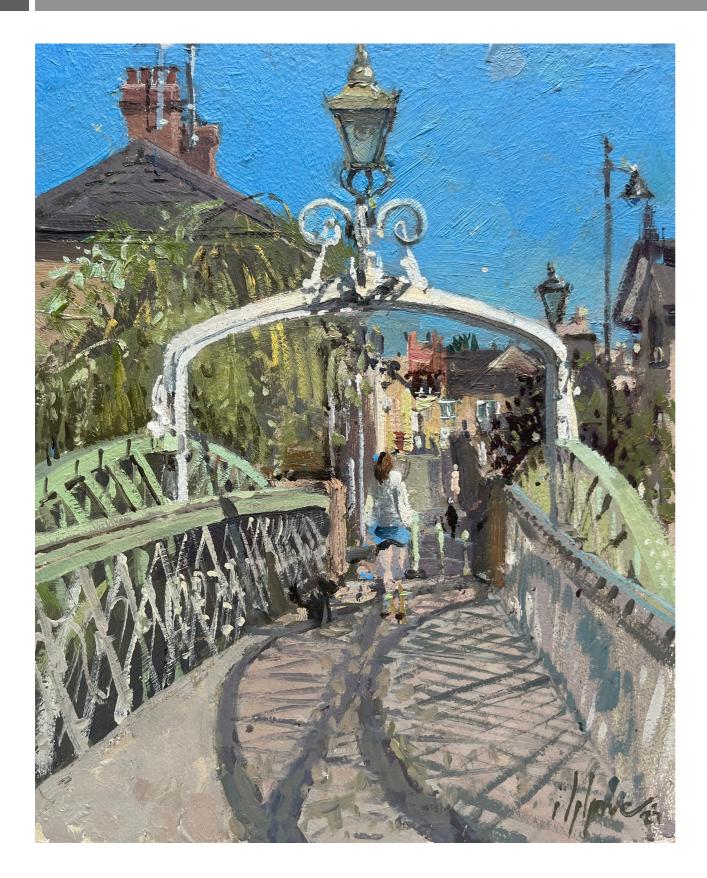

### Stamford

Albert Foot Bridge, Stamford 8x10in Oil on board

The High Street sudden Snow 24x30in Oil on canvas