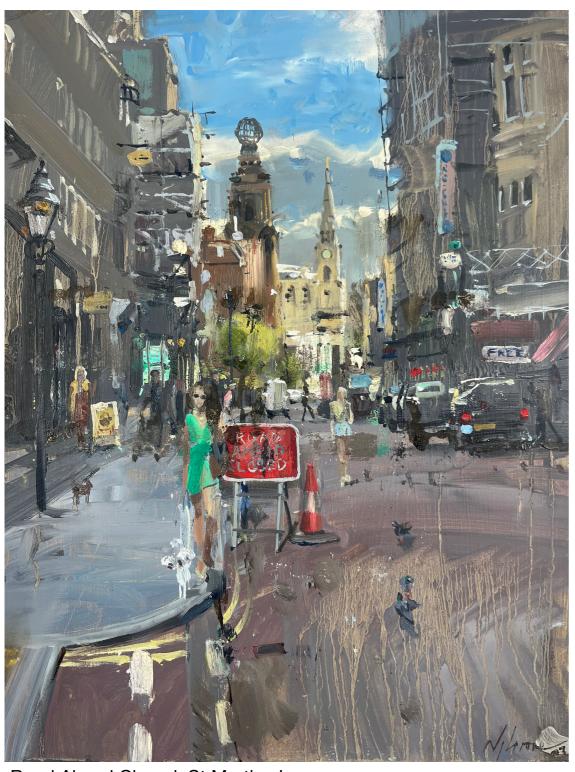

Road Ahead Closed, St Martins Lane 12x16in Oil on board

The Westminster Clock 12x16in Oil on board

Back to Life 30x48in Oil on canvas

A new day, Upper Street 18x24in Oil on canvas

The Jubilee on The Strand 24x30in Oil on canvas