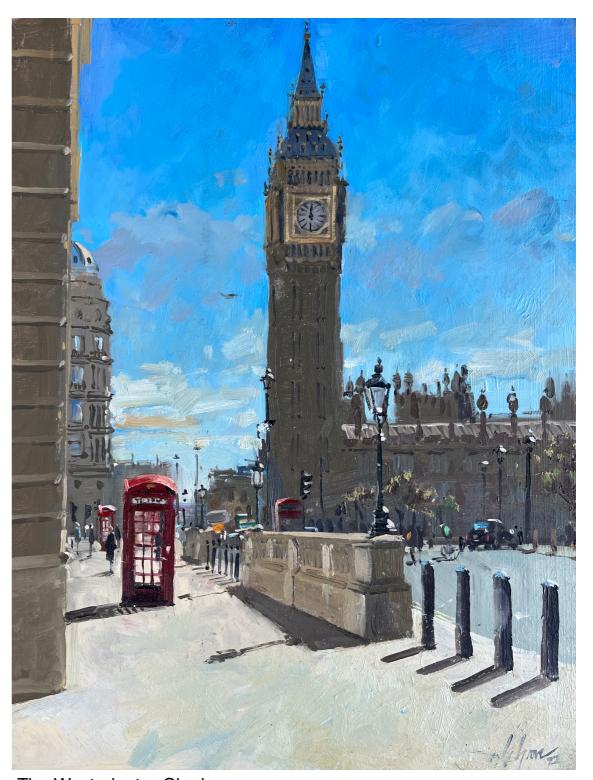

Road Ahead Closed, St Martins Lane 12x16in Oil on board

The Westminster Clock 12x16in Oil on board

Back to Life 30x48in Oil on canvas

A new day, Upper Street 18x24in Oil on canvas

The Jubilee on The Strand 24x30in Oil on canvas