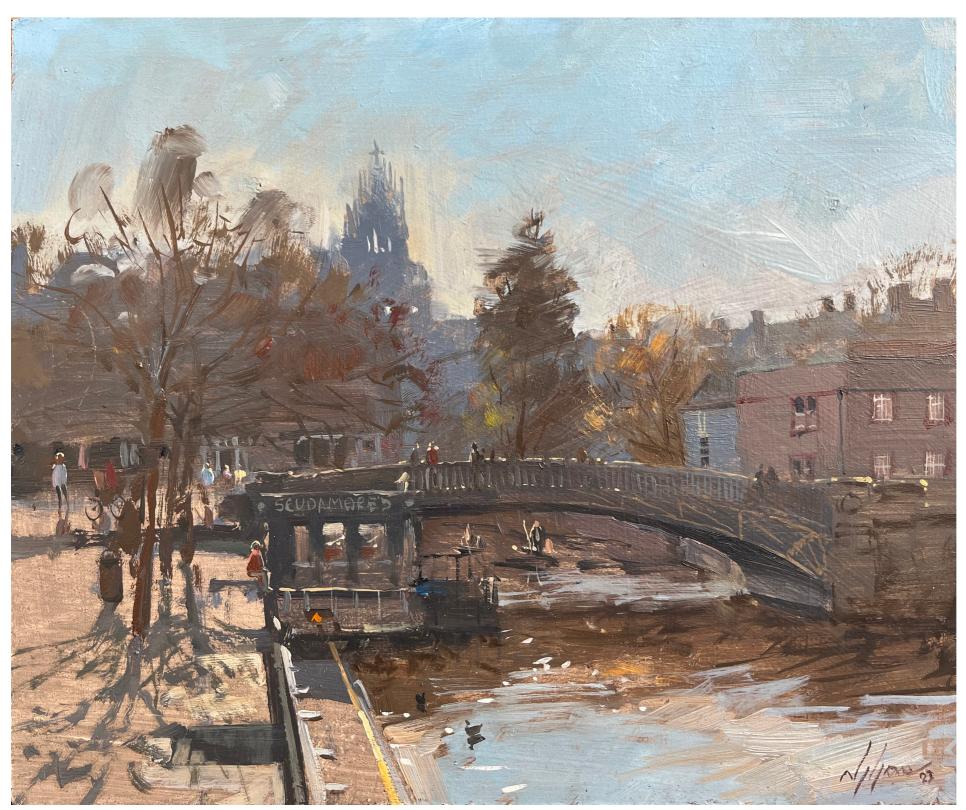

#### Cambridge

Drizzly start, Kings Parade, Cambridge 18x24in Oil on board

Kings College Chapel 18x24in Oil on board

Scudamore's at Magdalene Bridge, Cambridge

10x12in