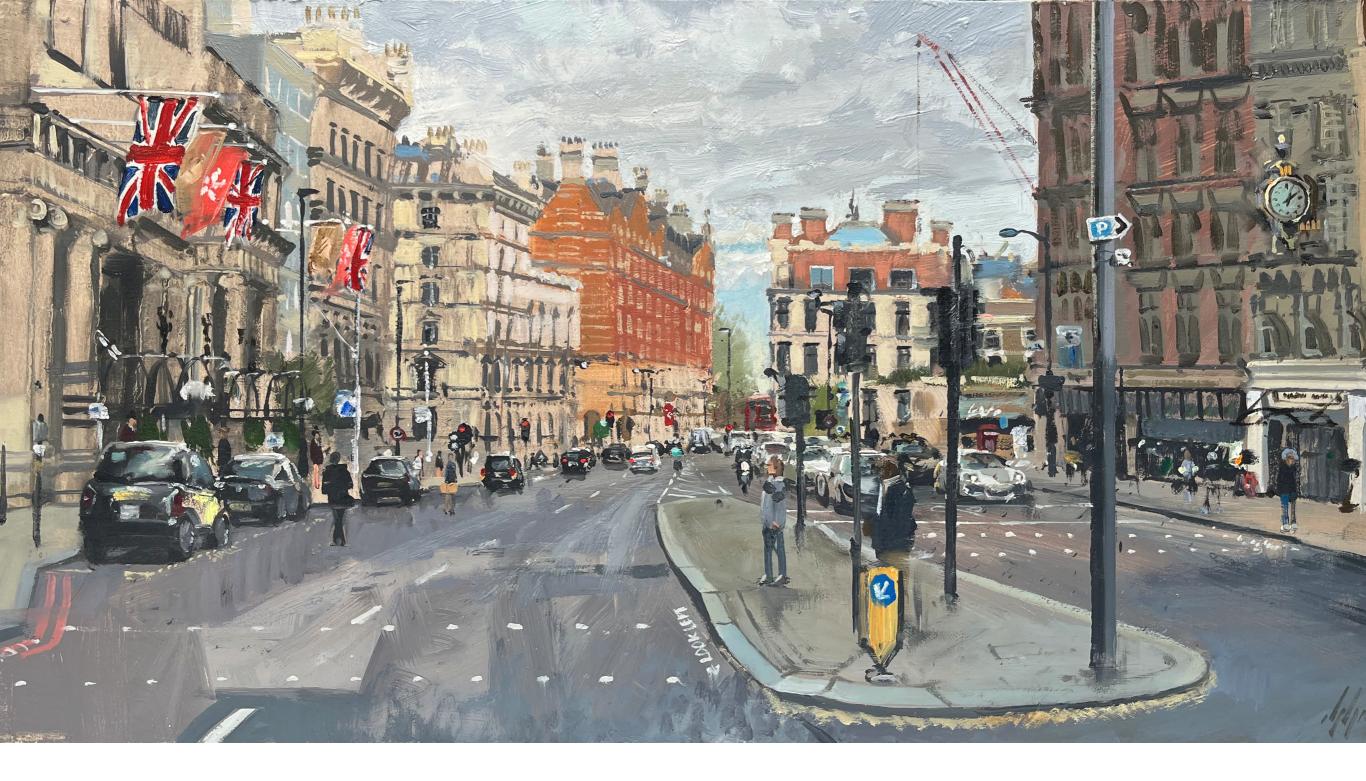

Road Ahead Closed, St Martins Lane 12x16in Oil on board

The Westminster Clock 12x16in Oil on board

Back to Life 30x48in Oil on canvas

A new day, Upper Street 18x24in Oil on canvas

The Jubilee on The Strand 24x30in Oil on canvas