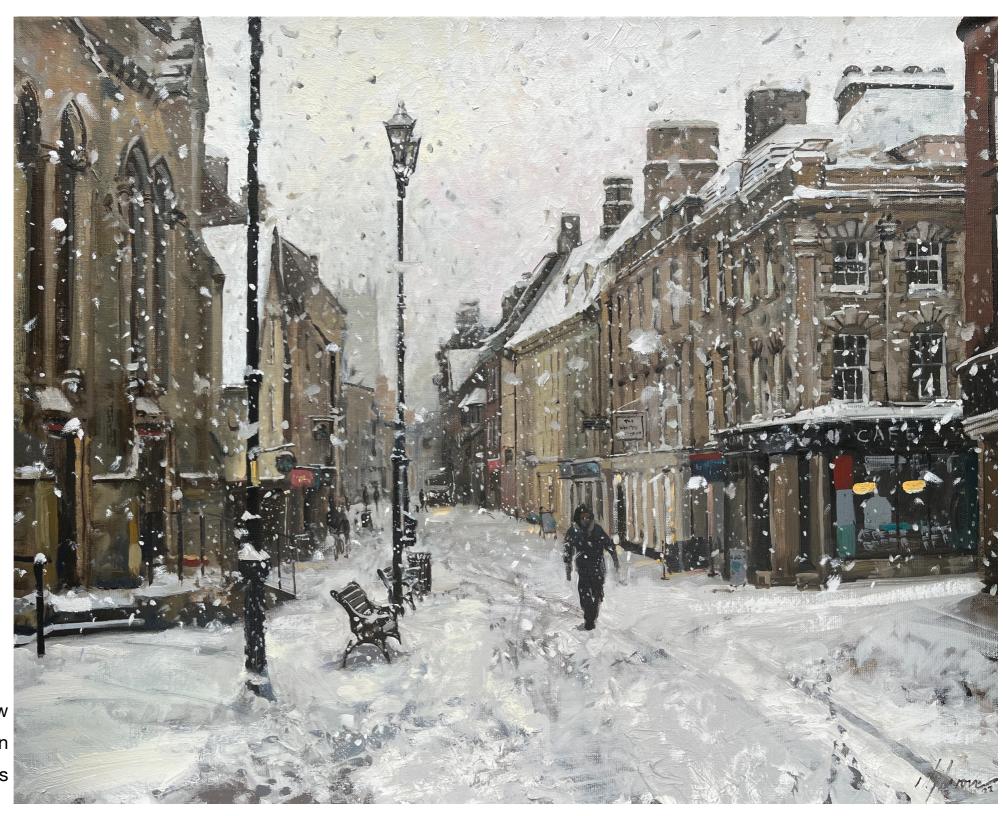

### Stamford

Albert Foot Bridge, Stamford 8x10in Oil on board

The High Street sudden Snow 24x30in Oil on canvas