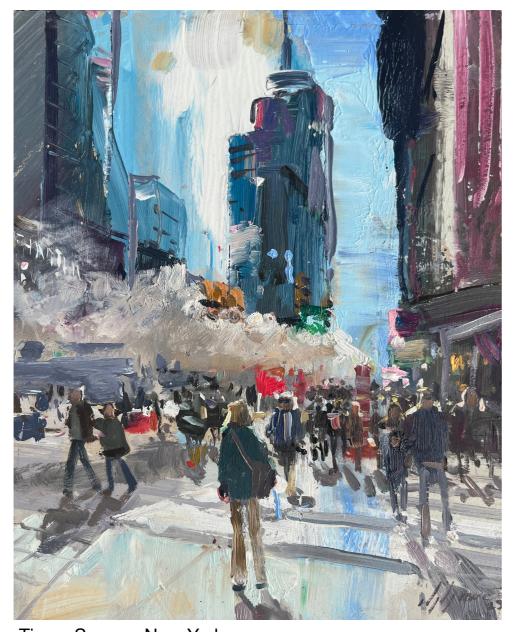

#### New York

Empire State from West 34th Street 12x16in
Oil on board

Times Square, New York 8x10in Oil on board

5th Avenue, New York 12x12in Oil on board