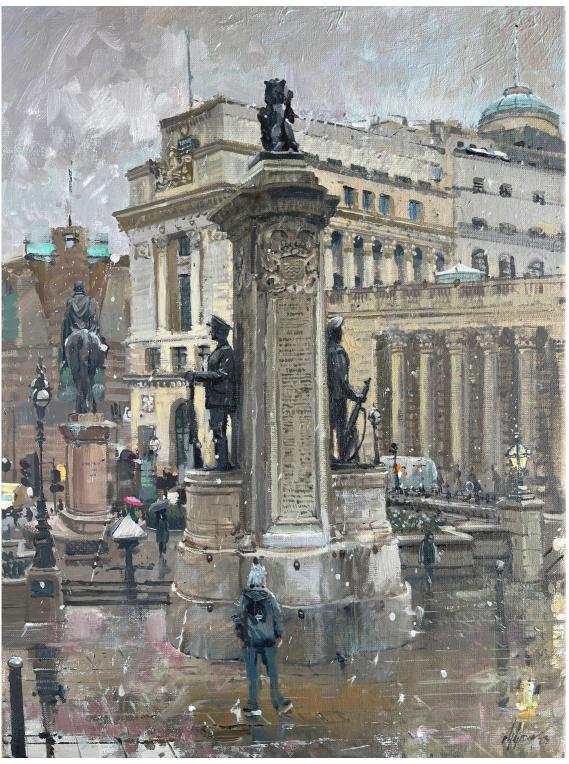

12x36in

The London Troops War Memorial 18x24in Oil on canvas

James Henry Greathead Statue, Cornhill, London 24x30in Oil on board

The Heart of Knightsbridge

12x24in

Crisp morning, Piccadilly 18x24in Oil on canvas