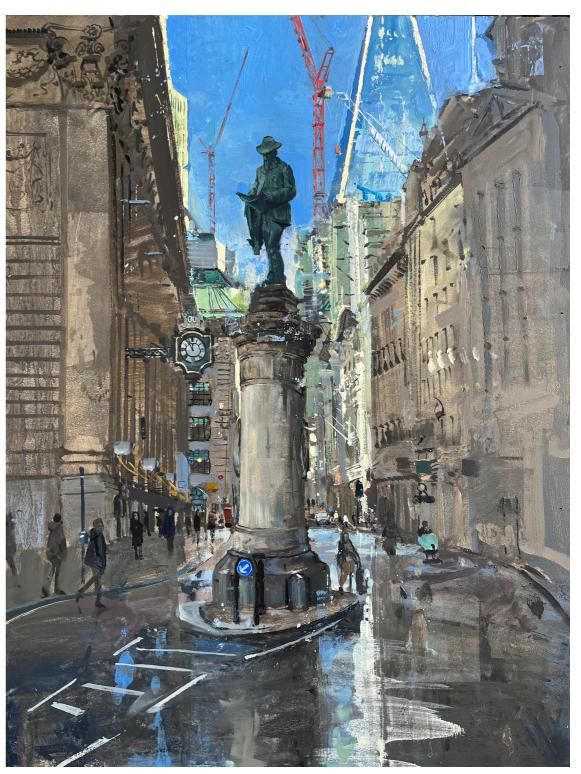

12x36in

The London Troops War Memorial 18x24in Oil on canvas

James Henry Greathead Statue, Cornhill, London 24x30in Oil on board

The Heart of Knightsbridge

12x24in

Crisp morning, Piccadilly 18x24in Oil on canvas