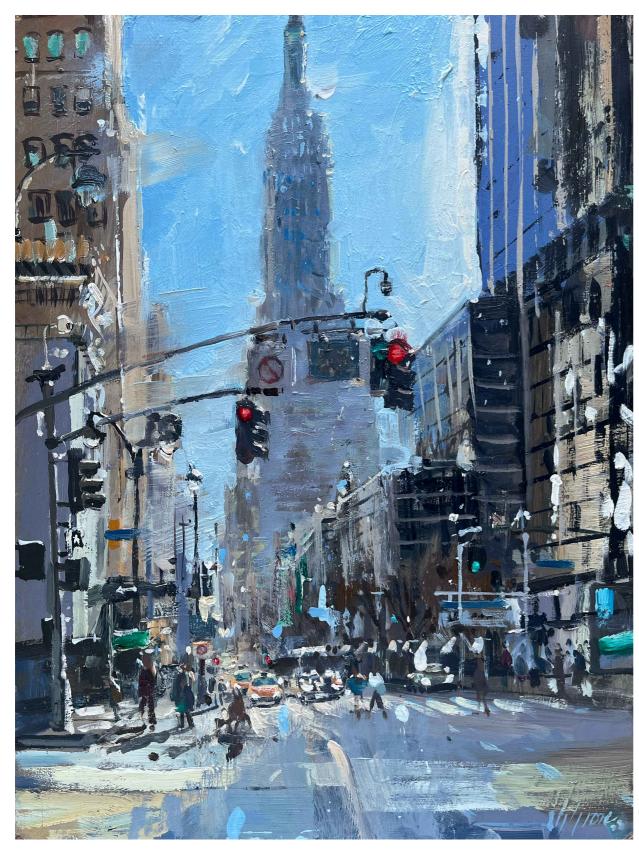

#### New York

Empire State from West 34th Street 12x16in
Oil on board

Times Square, New York 8x10in Oil on board

5th Avenue, New York 12x12in Oil on board