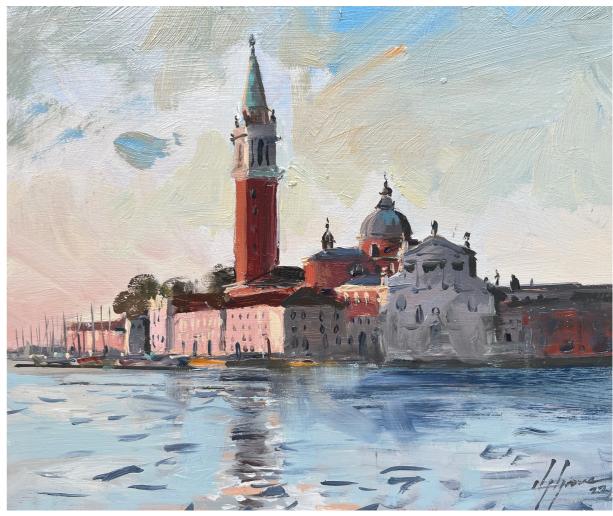

## Venice

Last Light, Church of San Giorgio Maggiore 10x12in Oil on board

First Light, Church of San Giorgio Maggiore 10x12in Oil on board