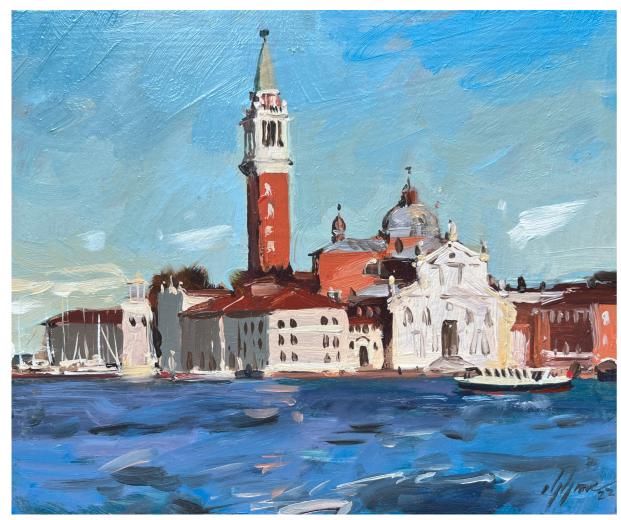

## Venice

Last Light, Church of San Giorgio Maggiore 10x12in Oil on board

First Light, Church of San Giorgio Maggiore 10x12in Oil on board