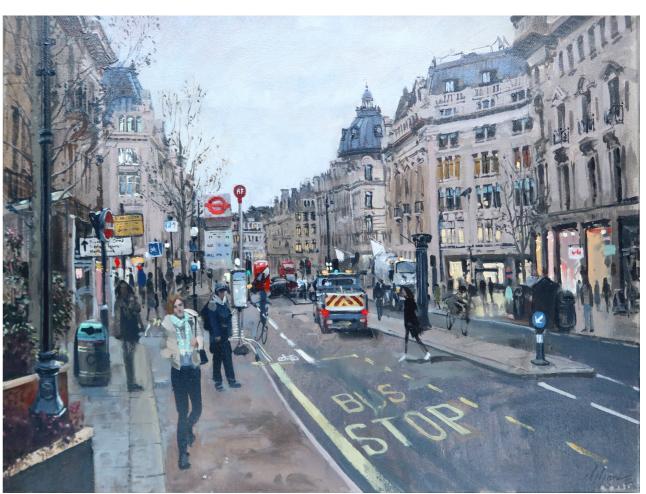

Road Ahead Closed, St Martins Lane 12x16in Oil on board

The Westminster Clock 12x16in Oil on board

Back to Life 30x48in Oil on canvas

A new day, Upper Street 18x24in Oil on canvas

The Jubilee on The Strand 24x30in Oil on canvas

£2250

£2250

£3750

| The High Street sudden Snow                    | £3500 |
|------------------------------------------------|-------|
| Albert Foot Bridge, Stamford                   | £900  |
| Last Light, Church of San Giorgio Maggiore     | £900  |
| First Light, Church of San Giorgio Maggiore    | £900  |
| Scudamore's at Magdalene Bridge, Cambridge     | £1200 |
| Drizzly start, Kings Parade, Cambridge         | £2000 |
| Kings College Chapel                           | £2000 |
| Catte Street towards Radcliffe Square, Oxford  | £1500 |
| Magdalen College from the High Street          | £1500 |
| The Ouse in flood, York                        | £1500 |
| Times Square, New York                         | £900  |
| 5th Avenue, New York                           | £1350 |
| Empire State from West 34th Street             | £1500 |
| The Jubilee on The Strand                      | £3750 |
| Albert Bridge from the Gardens                 | £2000 |
| A new day, Upper Street                        | £2250 |
| Back to Life                                   | £8000 |
| Road Ahead Closed, St Martins Lane             | £1500 |
| The Westminster Clock                          | £1500 |
| Crisp morning, Piccadilly                      | £2250 |
| The Heart of Knightsbridge                     | £1500 |
| The London Troops War Memorial                 | £2250 |
| James Henry Greathead Statue, Cornhill, London | £3750 |
|                                                |       |