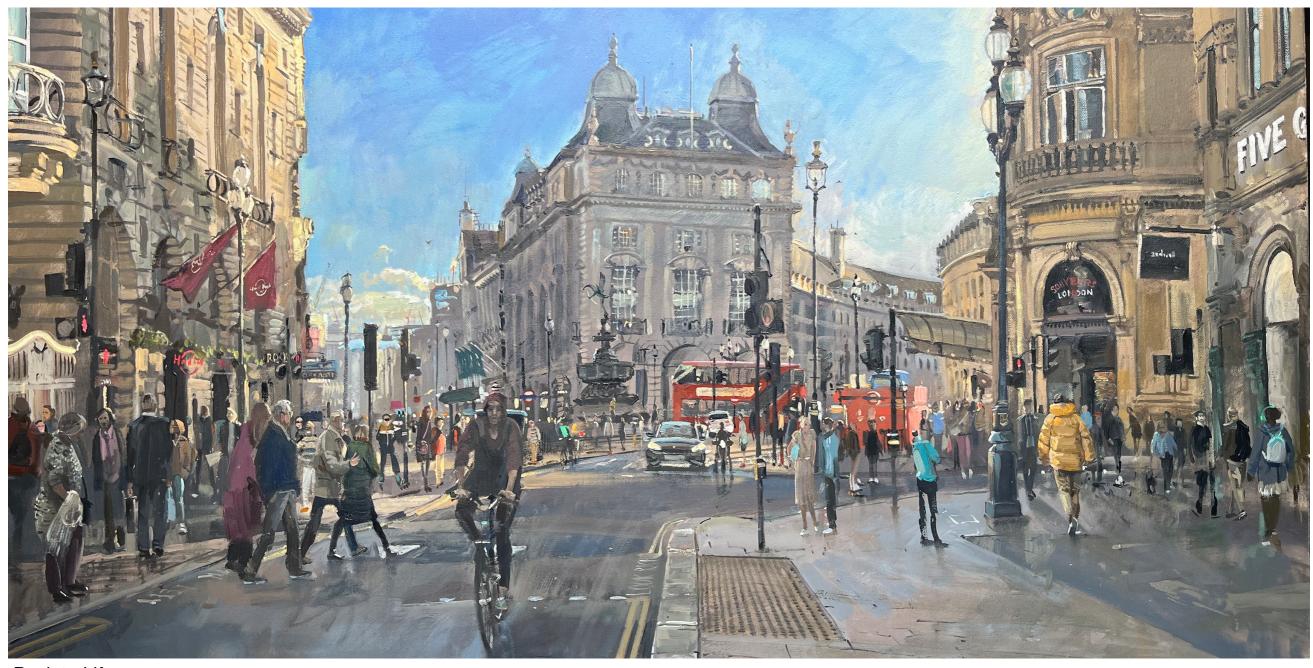

12x36in

The London Troops War Memorial 18x24in Oil on canvas

James Henry Greathead Statue, Cornhill, London 24x30in Oil on board

The Heart of Knightsbridge

12x24in

Crisp morning, Piccadilly 18x24in Oil on canvas

£2250

£2250

£3750

| The High Street sudden Snow                    | £3500 |
|------------------------------------------------|-------|
| Albert Foot Bridge, Stamford                   | £900  |
| Last Light, Church of San Giorgio Maggiore     | £900  |
| First Light, Church of San Giorgio Maggiore    | £900  |
| Scudamore's at Magdalene Bridge, Cambridge     | £1200 |
| Drizzly start, Kings Parade, Cambridge         | £2000 |
| Kings College Chapel                           | £2000 |
| Catte Street towards Radcliffe Square, Oxford  | £1500 |
| Magdalen College from the High Street          | £1500 |
| The Ouse in flood, York                        | £1500 |
| Times Square, New York                         | £900  |
| 5th Avenue, New York                           | £1350 |
| Empire State from West 34th Street             | £1500 |
| The Jubilee on The Strand                      | £3750 |
| Albert Bridge from the Gardens                 | £2000 |
| A new day, Upper Street                        | £2250 |
| Back to Life                                   | £8000 |
| Road Ahead Closed, St Martins Lane             | £1500 |
| The Westminster Clock                          | £1500 |
| Crisp morning, Piccadilly                      | £2250 |
| The Heart of Knightsbridge                     | £1500 |
| The London Troops War Memorial                 | £2250 |
| James Henry Greathead Statue, Cornhill, London | £3750 |
|                                                |       |