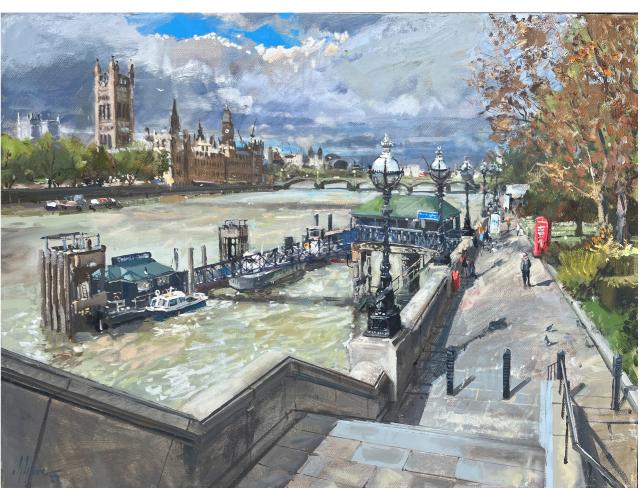

### London

Wizardry and Witchcraft at Cambridge Circus 24x30in

Embankment Pier from Cleopatras Needle 18x24in Oil on canvas

Top of the stairs, Albert Embankment Path 18x24in Oil on canvas

Late Summer in Russell Square