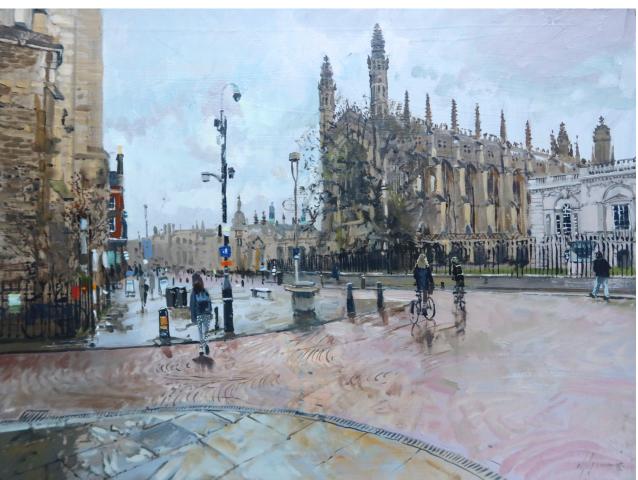

#### Cambridge

Drizzly start, Kings Parade, Cambridge 18x24in Oil on board

Kings College Chapel 18x24in Oil on board

Scudamore's at Magdalene Bridge, Cambridge

10x12in